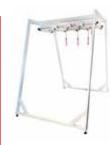

Depth: 228.5 cm Height: 245 cm

Floor Standing Workstation

Art. nr.: 100203

Dimensions: Width: 251 cm Depth: 190 cm

Height: 242 cm - 246 cm (adjustable with feet)

Please contact your local distributor for advice about ceiling suspension options.