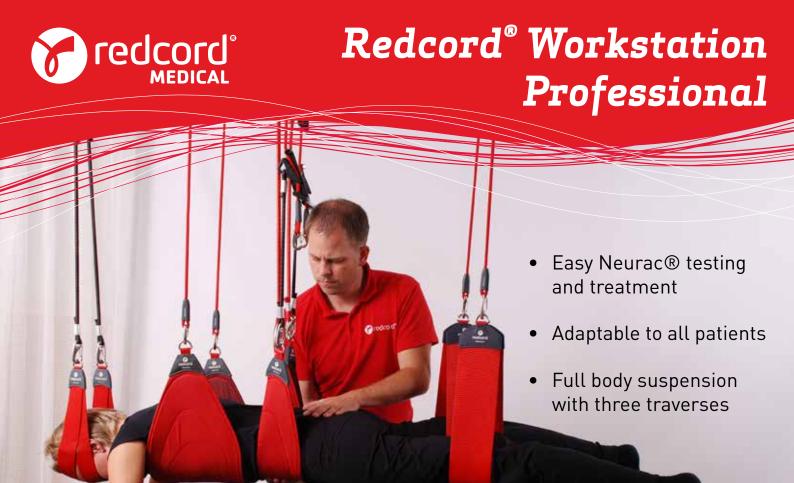

The Redcord Workstation Professional, with the triple traverse system and Redcord AXIS, enables the full range of Neurac® including full body weight-bearing positions.

## The ONLY solution for Neurac® treatment

- Easy to get appropriate biomechanical positions with elastic cords
- Full range of suspension exercise progressions
- Quick adjustment of slings, straps and elastic cords
- Freedom of movement in the ropes
- Comfortable and effective management of pain
- Smooth gliding system for easy use