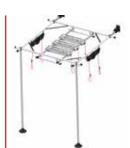

The Redcord Workstation Professional, with the triple traverse system and Redcord AXIS, enables the full range of Neurac® including full body weight-bearing positions.

## Redcord® Workstation Professional

## All you need for Neurac treatment

Ceiling Mounted Workstation

Art. nr.: 100003

For ceiling heights up to 350 cm

Dimensions: Width: 78 cm Length: 182 cm

Wall Mounted Workstation Art. nr.: 100103

Dimensions: Width: 201.6 cm

## **Workstation Professional content:**

1 x Redcord Sliding Suspension System for ceiling, wall or floor mounting with 3 traverses.

3 x Redcord Trainer with straps 1 x Redcord AXIS with straps

2 x Redcord Wide Sling