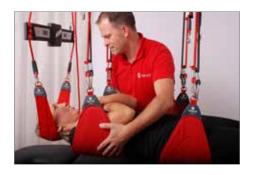

The Redcord Workstation Professional, with the triple traverse system and Redcord AXIS, enables the full range of Neurac® including full body weight-bearing positions.

## The ONLY solution for Neurac® treatment

- Easy to get appropriate biomechanical positions with elastic cords
- Full range of suspension exercise progressions
- Quick adjustment of slings, straps and elastic cords
- Freedom of movement in the ropes
- Comfortable and effective management of pain
- Smooth gliding system for easy use